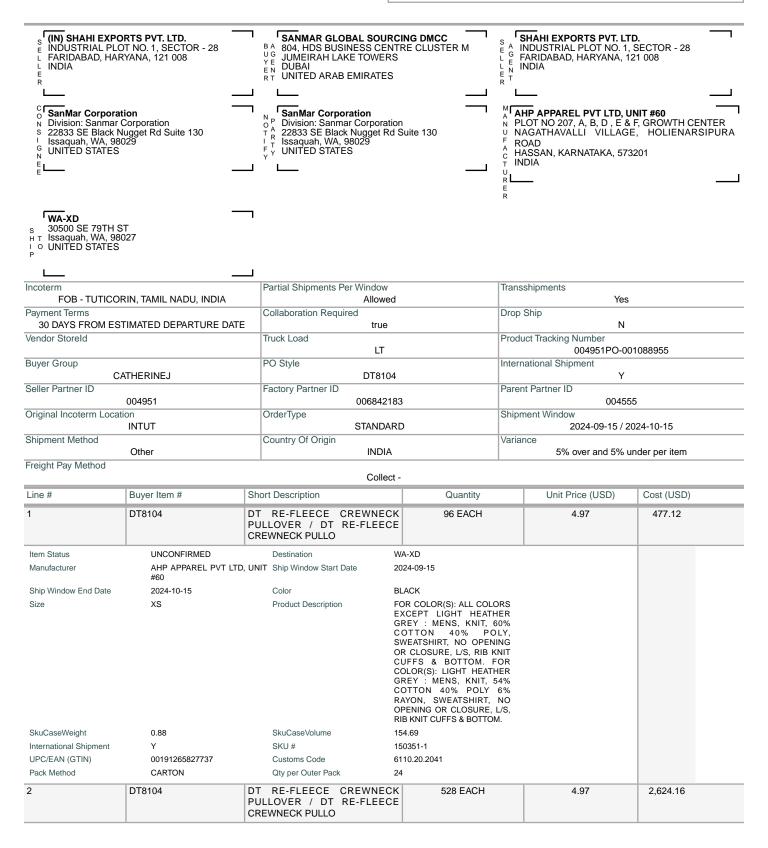

| Line #                 | Buyer Item #              | Short Description                                            | Quantity                                                                                                                                                                                                                                                                                           | Unit Price (USD) | Cost (USD) |
|------------------------|---------------------------|--------------------------------------------------------------|----------------------------------------------------------------------------------------------------------------------------------------------------------------------------------------------------------------------------------------------------------------------------------------------------|------------------|------------|
| Item Status            | UNCONFIRMED               | Destination                                                  | WA-XD                                                                                                                                                                                                                                                                                              |                  |            |
| Manufacturer           | AHP APPAREL PVT LT<br>#60 | D, UNIT Ship Window Start Date                               | 2024-09-15                                                                                                                                                                                                                                                                                         |                  |            |
| Ship Window End Date   | 2024-10-15                | Color                                                        | BLACK                                                                                                                                                                                                                                                                                              |                  |            |
| Size                   | S                         | Product Description                                          | FOR COLOR(S): ALL COLORS EXCEPT LIGHT HEATHER GREY: MENS, KNIT, 60% COTTON 40% POLY, SWEATSHIRT, NO OPENING OR CLOSURE, L/S, RIB KNIT CUFFS & BOTTOM. FOR COLOR(S): LIGHT HEATHER GREY: MENS, KNIT, 54% COTTON 40% POLY 6% RAYON, SWEATSHIRT, NO OPENING OR CLOSURE, L/S, RIB KNIT CUFFS & BOTTOM. |                  |            |
| SkuCaseWeight          | 0.92                      | SkuCaseVolume                                                | 154.69                                                                                                                                                                                                                                                                                             |                  |            |
| International Shipment | Υ                         | SKU#                                                         | 150351-2                                                                                                                                                                                                                                                                                           |                  |            |
| UPC/EAN (GTIN)         | 00191265827713            | Customs Code                                                 | 6110.20.2041                                                                                                                                                                                                                                                                                       |                  |            |
| Pack Method            | CARTON                    | Qty per Outer Pack                                           | 24                                                                                                                                                                                                                                                                                                 |                  |            |
| 3                      | DT8104                    | DT RE-FLEECE CREWN<br>PULLOVER / DT RE-FLE<br>CREWNECK PULLO | · · · · · · · · · · · · · · · · · · ·                                                                                                                                                                                                                                                              | 4.97             | 5,129.04   |
| Item Status            | UNCONFIRMED               | Destination                                                  | WA-XD                                                                                                                                                                                                                                                                                              |                  |            |
| Manufacturer           | AHP APPAREL PVT LT<br>#60 | D, UNIT Ship Window Start Date                               | 2024-09-15                                                                                                                                                                                                                                                                                         |                  |            |
| Ship Window End Date   | 2024-10-15                | Color                                                        | BLACK                                                                                                                                                                                                                                                                                              |                  |            |
|                        |                           |                                                              | EXCEPT LIGHT HEATHER GREY: MENS, KNIT, 60% COTTON 40% POLY, SWEATSHIRT, NO OPENING OR CLOSURE, L/S, RIB KNIT CUFFS & BOTTOM. FOR COLOR(S): LIGHT HEATHER GREY: MENS, KNIT, 54% COTTON 40% POLY 6% RAYON, SWEATSHIRT, NO OPENING OR CLOSURE, L/S, RIB KNIT CUFFS & BOTTOM.                          |                  |            |
| SkuCaseWeight          | 0.99                      | SkuCaseVolume                                                | 154.69                                                                                                                                                                                                                                                                                             |                  |            |
| International Shipment | Υ                         | SKU#                                                         | 150351-3                                                                                                                                                                                                                                                                                           |                  |            |
| UPC/EAN (GTIN)         | 00191265827706            | Customs Code                                                 | 6110.20.2041                                                                                                                                                                                                                                                                                       |                  |            |
| Pack Method            | CARTON                    | Qty per Outer Pack                                           | 24                                                                                                                                                                                                                                                                                                 |                  |            |
| 4                      | DT8104                    | DT RE-FLEECE CREWN<br>PULLOVER / DT RE-FLE<br>CREWNECK PULLO |                                                                                                                                                                                                                                                                                                    | 4.97             | 6,679.68   |
| Item Status            | UNCONFIRMED               | Destination                                                  | WA-XD                                                                                                                                                                                                                                                                                              |                  |            |
| Manufacturer           | AHP APPAREL PVT LT<br>#60 | D, UNIT Ship Window Start Date                               | 2024-09-15                                                                                                                                                                                                                                                                                         |                  |            |
| Ship Window End Date   | 2024-10-15                | Color                                                        | BLACK                                                                                                                                                                                                                                                                                              |                  |            |
| Size                   | L                         | Product Description                                          | FOR COLOR(S): ALL COLORS EXCEPT LIGHT HEATHER GREY: MENS, KNIT, 60% COTTON 40% POLY, SWEATSHIRT, NO OPENING OR CLOSURE, L/S, RIB KNIT CUFFS & BOTTOM. FOR COLOR(S): LIGHT HEATHER GREY: MENS, KNIT, 54% COTTON 40% POLY 6% RAYON, SWEATSHIRT, NO OPENING OR CLOSURE, L/S, RIB KNIT CUFFS & BOTTOM. |                  |            |
| SkuCaseWeight          | 1.05                      | SkuCaseVolume                                                | 170.16                                                                                                                                                                                                                                                                                             |                  |            |
| International Shipment | Υ                         | SKU#                                                         | 150351-4                                                                                                                                                                                                                                                                                           |                  |            |
| UPC/EAN (GTIN)         | 00191265827690            | Customs Code                                                 | 6110.20.2041                                                                                                                                                                                                                                                                                       |                  |            |
| Pack Method            | CARTON                    | Qty per Outer Pack                                           | 24                                                                                                                                                                                                                                                                                                 |                  |            |
| . GOR MICHIOU          | 57 II (1014               | aty per Outer rack                                           |                                                                                                                                                                                                                                                                                                    |                  |            |