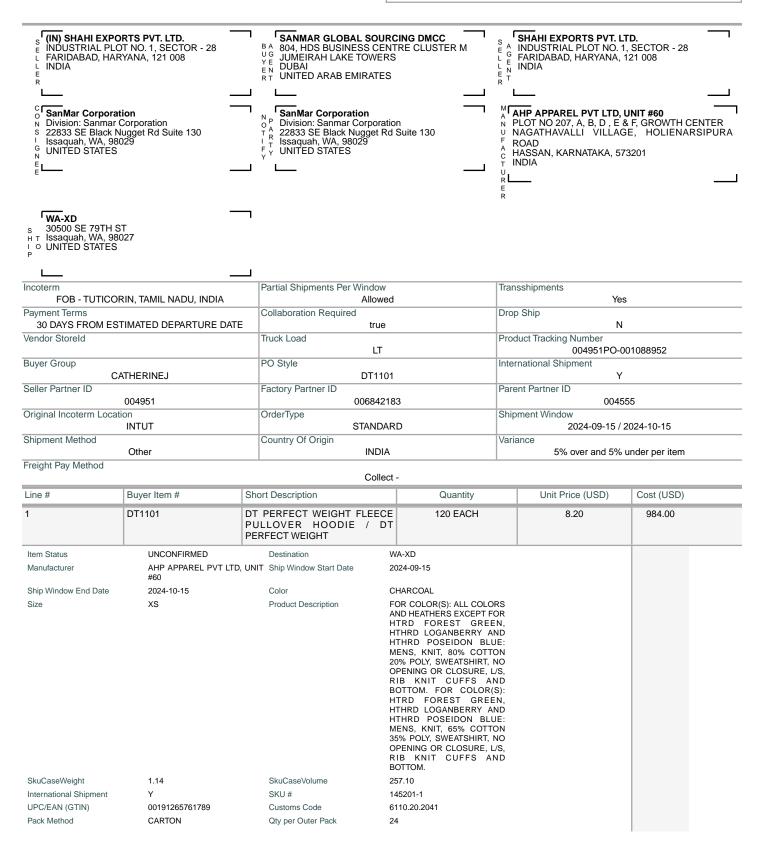

| Line #                     | Buyer Item #               | Short Description                                                  | Quantity                                                                                                                                                                                                                                                                                                                                                                                                             | Unit Price (USD) | Cost (USD) |
|----------------------------|----------------------------|--------------------------------------------------------------------|----------------------------------------------------------------------------------------------------------------------------------------------------------------------------------------------------------------------------------------------------------------------------------------------------------------------------------------------------------------------------------------------------------------------|------------------|------------|
| 2                          | DT1101                     | DT PERFECT WEIGHT FLEECH<br>PULLOVER HOODIE / D'<br>PERFECT WEIGHT |                                                                                                                                                                                                                                                                                                                                                                                                                      | 8.20             | 7,281.60   |
| Item Status                | UNCONFIRMED                |                                                                    | WA-XD                                                                                                                                                                                                                                                                                                                                                                                                                |                  |            |
| Manufacturer               | AHP APPAREL PVT LTD<br>#60 | , UNIT Ship Window Start Date                                      | 2024-09-15                                                                                                                                                                                                                                                                                                                                                                                                           |                  |            |
| Ship Window End Date       | 2024-10-15                 | Color                                                              | CHARCOAL                                                                                                                                                                                                                                                                                                                                                                                                             |                  |            |
| Size                       | S                          |                                                                    | FOR COLOR(S): ALL COLORS AND HEATHERS EXCEPT FOR HTRD FOREST GREEN, HTHRD FOREST GREEN, HTHRD LOGANBERRY AND HTHRD POSEIDON BLUE: MENS, KNIT, 80% COTTON 20% POLY, SWEATSHIRT, NO OPENING OR CLOSURE, L/S, RIB KNIT CUFFS AND BOTTOM. FOR COLOR(S): HTRD FOREST GREEN, HTHRD LOGANBERRY AND HTHRD POSEIDON BLUE: MENS, KNIT, 65% COTTON 35% POLY, SWEATSHIRT, NO OPENING OR CLOSURE, L/S, RIB KNIT CUFFS AND BOTTOM. |                  |            |
| SkuCaseWeight              | 1.21                       | SkuCaseVolume                                                      | 257.10                                                                                                                                                                                                                                                                                                                                                                                                               |                  |            |
| International Shipment     | Υ                          | SKU#                                                               | 145201-2                                                                                                                                                                                                                                                                                                                                                                                                             |                  |            |
| UPC/EAN (GTIN)             | 00191265761765             | Customs Code                                                       | 6110.20.2041                                                                                                                                                                                                                                                                                                                                                                                                         |                  |            |
| Pack Method                | CARTON                     | Qty per Outer Pack                                                 | 24                                                                                                                                                                                                                                                                                                                                                                                                                   |                  |            |
| 3                          | DT1101                     | DT PERFECT WEIGHT FLEECI<br>PULLOVER HOODIE / D'<br>PERFECT WEIGHT |                                                                                                                                                                                                                                                                                                                                                                                                                      | 8.20             | 14,169.60  |
| Item Status                | UNCONFIRMED                | Destination                                                        | WA-XD                                                                                                                                                                                                                                                                                                                                                                                                                |                  |            |
| Manufacturer               |                            |                                                                    | 2024-09-15                                                                                                                                                                                                                                                                                                                                                                                                           |                  |            |
| Ship Window End Date       | 2024-10-15                 | Color                                                              | CHARCOAL                                                                                                                                                                                                                                                                                                                                                                                                             |                  |            |
| Size                       | M                          |                                                                    | FOR COLOR(S): ALL COLORS AND HEATHERS EXCEPT FOR HTRD FOREST GREEN, HTHRD LOGANBERRY AND HTHRD POSEIDON BLUE: MENS, KNIT, 80% COTTON 20% POLY, SWEATSHIRT, NO OPENING OR CLOSURE, L/S, RIB KNIT CUFFS AND BOTTOM. FOR COLOR(S): HTRD FOREST GREEN, HTHRD LOGANBERRY AND HTHRD POSEIDON BLUE: MENS, KNIT, 65% COTTON 35% POLY, SWEATSHIRT, NO OPENING OR CLOSURE, L/S, RIB KNIT CUFFS AND BOTTOM.                     |                  |            |
| SkuCaseWeight              | 1.30                       |                                                                    | 257.10                                                                                                                                                                                                                                                                                                                                                                                                               |                  |            |
| International Shipment     | Y<br>00404365764759        |                                                                    | 145201-3                                                                                                                                                                                                                                                                                                                                                                                                             |                  |            |
| UPC/EAN (GTIN) Pack Method | 00191265761758<br>CARTON   |                                                                    | 6110.20.2041<br>24                                                                                                                                                                                                                                                                                                                                                                                                   |                  |            |
| 4                          | DT1101                     | DT PERFECT WEIGHT FLEECI<br>PULLOVER HOODIE / D'<br>PERFECT WEIGHT |                                                                                                                                                                                                                                                                                                                                                                                                                      | 8.20             | 21,844.80  |