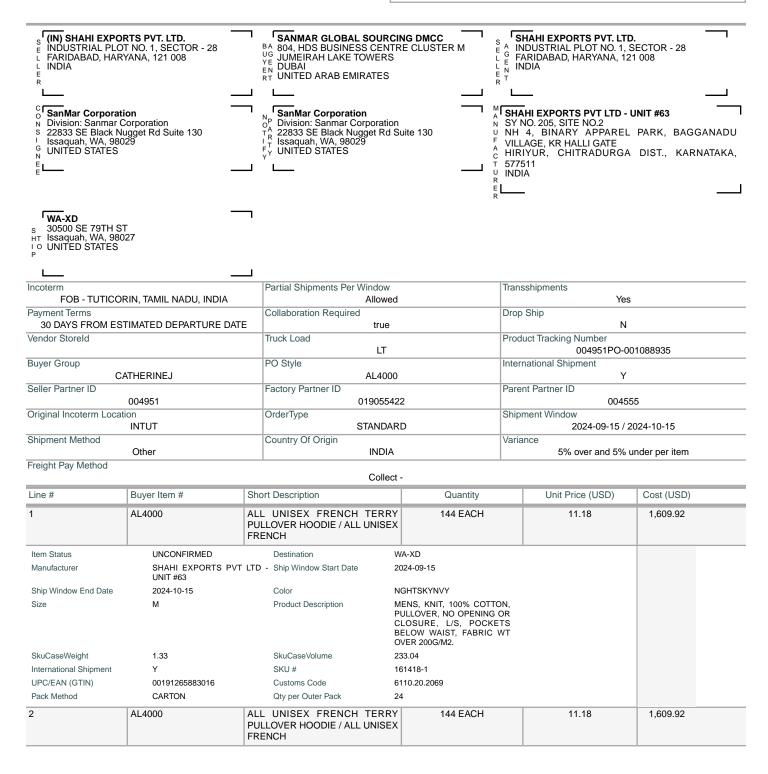

| Line #                 | Buyer Item #                  | Short Description                                          | Quantity                                                                                                                | Unit Price (USD) | Cost (USD) |
|------------------------|-------------------------------|------------------------------------------------------------|-------------------------------------------------------------------------------------------------------------------------|------------------|------------|
| tem Status             | UNCONFIRMED                   | Destination                                                | WA-XD                                                                                                                   |                  |            |
| /lanufacturer          | SHAHI EXPORTS PVT<br>UNIT #63 | LTD - Ship Window Start Date                               | 2024-09-15                                                                                                              |                  |            |
| Ship Window End Date   | 2024-10-15                    | Color                                                      | WHITESAND                                                                                                               |                  |            |
| Size                   | М                             | Product Description                                        | MENS, KNIT, 100% COTTON,<br>PULLOVER, NO OPENING OR<br>CLOSURE, L/S, POCKETS<br>BELOW WAIST, FABRIC WT<br>OVER 200G/M2. |                  |            |
| SkuCaseWeight          | 1.33                          | SkuCaseVolume                                              | 233.04                                                                                                                  |                  |            |
| nternational Shipment  | Υ                             | SKU#                                                       | 161421-1                                                                                                                |                  |            |
| JPC/EAN (GTIN)         | 00191265883252                | Customs Code                                               | 6110.20.2069                                                                                                            |                  |            |
| Pack Method            | CARTON                        | Qty per Outer Pack                                         | 24                                                                                                                      |                  |            |
| 3                      | AL4000                        | ALL UNISEX FRENCH TE<br>PULLOVER HOODIE / ALL UN<br>FRENCH |                                                                                                                         | 11.18            | 22,002.24  |
| tem Status             | UNCONFIRMED                   | Destination                                                | WA-XD                                                                                                                   |                  |            |
| Manufacturer           |                               | LTD - Ship Window Start Date                               | 2024-09-15                                                                                                              |                  |            |
| Ship Window End Date   | 2024-10-15                    | Color                                                      | DEEPBLACK                                                                                                               |                  |            |
| Size                   | L                             | Product Description                                        | MENS, KNIT, 100% COTTON,<br>PULLOVER, NO OPENING OR<br>CLOSURE, L/S, POCKETS<br>BELOW WAIST, FABRIC WT<br>OVER 200G/M2. |                  |            |
| SkuCaseWeight          | 1.42                          | SkuCaseVolume                                              | 233.04                                                                                                                  |                  |            |
| International Shipment | Υ                             | SKU#                                                       | 161422-1                                                                                                                |                  |            |
| UPC/EAN (GTIN)         | 00191265882866                | Customs Code                                               | 6110.20.2069                                                                                                            |                  |            |
| Pack Method            | CARTON                        | Qty per Outer Pack                                         | 24                                                                                                                      |                  |            |
|                        | AL4000                        | ALL UNISEX FRENCH TE<br>PULLOVER HOODIE / ALL UN<br>FRENCH |                                                                                                                         | 11.18            | 7,781.28   |
| Item Status            | UNCONFIRMED                   | Destination                                                | WA-XD                                                                                                                   |                  |            |
| Manufacturer           | SHAHI EXPORTS PVT<br>UNIT #63 | LTD - Ship Window Start Date                               | 2024-09-15                                                                                                              |                  |            |
| Ship Window End Date   | 2024-10-15                    | Color                                                      | NGHTSKYNVY                                                                                                              |                  |            |
| Size                   | L                             | Product Description                                        | MENS, KNIT, 100% COTTON,<br>PULLOVER, NO OPENING OR<br>CLOSURE, L/S, POCKETS<br>BELOW WAIST, FABRIC WT<br>OVER 200G/M2. |                  |            |
| SkuCaseWeight          | 1.42                          | SkuCaseVolume                                              | 233.04                                                                                                                  |                  |            |
| nternational Shipment  | Υ                             | SKU#                                                       | 161424-1                                                                                                                |                  |            |
| UPC/EAN (GTIN)         | 00191265883023                | Customs Code                                               | 6110.20.2069                                                                                                            |                  |            |
| Pack Method            | CARTON                        | Qty per Outer Pack                                         | 24                                                                                                                      |                  |            |
| 5                      | AL4000                        | ALL UNISEX FRENCH TE<br>PULLOVER HOODIE / ALL UN<br>FRENCH |                                                                                                                         | 11.18            | 268.32     |
| Item Status            | UNCONFIRMED                   | Destination                                                | WA-XD                                                                                                                   |                  |            |
| Manufacturer           |                               | LTD - Ship Window Start Date                               | 2024-09-15                                                                                                              |                  |            |
| Ship Window End Date   | 2024-10-15                    | Color                                                      | TERAINGREY                                                                                                              |                  |            |
| Size                   | L                             | Product Description                                        | MENS, KNIT, 100% COTTON,<br>PULLOVER, NO OPENING OR<br>CLOSURE, L/S, POCKETS<br>BELOW WAIST, FABRIC WT<br>OVER 200G/M2. |                  |            |
| SkuCaseWeight          | 1.42                          | SkuCaseVolume                                              | 233.04                                                                                                                  |                  |            |
| International Shipment | Υ                             | SKU#                                                       | 161426-1                                                                                                                |                  |            |
| UPC/EAN (GTIN)         | 00191265883184                | Customs Code                                               | 6110.20.2069                                                                                                            |                  |            |
| Pack Method            | CARTON                        | Qty per Outer Pack                                         | 24                                                                                                                      |                  |            |
| 3                      | AL4000                        | ALL UNISEX FRENCH TE<br>PULLOVER HOODIE / ALL UN<br>FRENCH |                                                                                                                         | 11.18            | 6,976.32   |