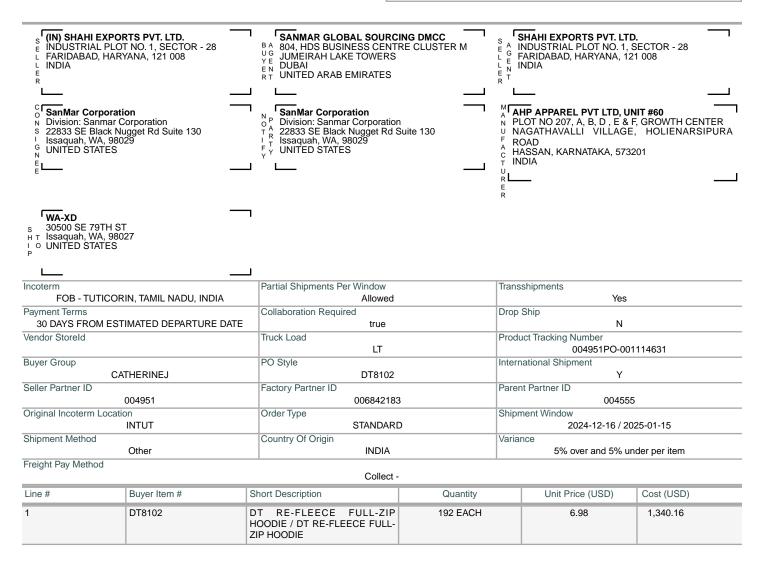

| Line #                 | Buyer Item #               | Short Description                                          | Quantity                                                                                                                                                                                                                                                                                                                                                                                                                                                                                                                                                                                                                                                                                                                        | Unit Price (USD) | Cost (USD) |
|------------------------|----------------------------|------------------------------------------------------------|---------------------------------------------------------------------------------------------------------------------------------------------------------------------------------------------------------------------------------------------------------------------------------------------------------------------------------------------------------------------------------------------------------------------------------------------------------------------------------------------------------------------------------------------------------------------------------------------------------------------------------------------------------------------------------------------------------------------------------|------------------|------------|
| tem Status             | UNCONFIRMED                | Destination                                                | WA-XD                                                                                                                                                                                                                                                                                                                                                                                                                                                                                                                                                                                                                                                                                                                           |                  |            |
| Manufacturer           | AHP APPAREL PVT LTI<br>#60 | D, UNIT Ship Window Start Date                             | 2024-12-16                                                                                                                                                                                                                                                                                                                                                                                                                                                                                                                                                                                                                                                                                                                      |                  |            |
| Ship Window End Date   | 2025-01-15                 | Color                                                      | BLACK                                                                                                                                                                                                                                                                                                                                                                                                                                                                                                                                                                                                                                                                                                                           |                  |            |
| Size                   | xs                         | Product Description                                        | FOR COLOR(S): ALL COLORS EXCEPT ASH & LIGHT HEATHER GREY: MENS, KNIT, 60% COTTON 40% POLY, JACKET, FULL ZIPPER CLOSURE, L/S, FLEECE FABRIC, POCKETS BELOW WAIST, TIGHTENING AT CUFFS & BOTTOM, FOR COLOR(S): ASH: MENS, KNIT, 58% COTTON 40% POLY 2% RAYON, JACKET, FULL ZIPPER CLOSURE, L/S, FLEECE FABRIC, POCKETS BELOW WAIST, TIGHTENING AT CUFFS & BOTTOM. FOR COLOR(S): LIGHT HEATHER GREY: MENS, KNIT, 54% COTTON 40% POLY 6% RAYON, JACKET, FULL ZIPPER CLOSURE, L/S, FLEECE FABRIC, POCKETS BELOW WAIST, TIGHTENING AT CUFFS & BOTTOM. FOR COLOR(S): LIGHT HEATHER GREY: MENS, KNIT, 54% COTTON 40% POLY 6% RAYON, JACKET, FULL ZIPPER CLOSURE, L/S, FLEECE FABRIC, POCKETS BELOW WAIST, TIGHTENING AT CUFFS & BOTTOM. |                  |            |
| SkuCaseWeight          | 1.12                       | SkuCaseVolume                                              | 162.75                                                                                                                                                                                                                                                                                                                                                                                                                                                                                                                                                                                                                                                                                                                          |                  |            |
| International Shipment | Υ                          | SKU#                                                       | 150315-1                                                                                                                                                                                                                                                                                                                                                                                                                                                                                                                                                                                                                                                                                                                        |                  |            |
| UPC/EAN (GTIN)         | 00191265826853             | Customs Code                                               | 6101.20.0010                                                                                                                                                                                                                                                                                                                                                                                                                                                                                                                                                                                                                                                                                                                    |                  |            |
| Pack Method            | CARTON                     | Qty per Outer Pack                                         | 24                                                                                                                                                                                                                                                                                                                                                                                                                                                                                                                                                                                                                                                                                                                              |                  |            |
| 2                      | DT8102                     | DT RE-FLEECE FULL<br>HOODIE / DT RE-FLEECE F<br>ZIP HOODIE |                                                                                                                                                                                                                                                                                                                                                                                                                                                                                                                                                                                                                                                                                                                                 | 6.98             | 2,345.28   |
| Item Status            | UNCONFIRMED                | Destination                                                | WA-XD                                                                                                                                                                                                                                                                                                                                                                                                                                                                                                                                                                                                                                                                                                                           |                  |            |
| Manufacturer           | AHP APPAREL PVT LTI<br>#60 | D, UNIT Ship Window Start Date                             | 2024-12-16                                                                                                                                                                                                                                                                                                                                                                                                                                                                                                                                                                                                                                                                                                                      |                  |            |
| Ship Window End Date   | 2025-01-15                 | Color                                                      | BLACK                                                                                                                                                                                                                                                                                                                                                                                                                                                                                                                                                                                                                                                                                                                           |                  |            |
| Size                   | S                          | Product Description                                        | FOR COLOR(S): ALL COLORS EXCEPT ASH & LIGHT HEATHER GREY: MENS, KNIT, 60% COTTON 40% POLY, JACKET, FULL ZIPPER CLOSURE, L/S, FLEECE FABRIC, POCKETS BELOW WAIST, TIGHTENING AT CUFFS & BOTTOM, FOR COLOR(S): ASH: MENS, KNIT, 58% COTTON 40% POLY 2% RAYON, JACKET, FULL ZIPPER CLOSURE, L/S, FLEECE FABRIC, POCKETS BELOW WAIST, TIGHTENING AT CUFFS & BOTTOM. FOR COLOR(S): LIGHT HEATHER GREY: MENS, KNIT, 54% COTTON 40% POLY 6% RAYON, JACKET, FULL ZIPPER CLOSURE, L/S, FLEECE FABRIC, POCKETS BELOW WAIST, TIGHTENING AT CUFFS & BOTTOM.                                                                                                                                                                                 |                  |            |
| SkuCaseWeight          | 1.19                       | SkuCaseVolume                                              | 162.75                                                                                                                                                                                                                                                                                                                                                                                                                                                                                                                                                                                                                                                                                                                          |                  |            |
| International Shipment | Υ                          | SKU#                                                       | 150315-2                                                                                                                                                                                                                                                                                                                                                                                                                                                                                                                                                                                                                                                                                                                        |                  |            |
| UPC/EAN (GTIN)         | 00191265826839             | Customs Code                                               | 6101.20.0010                                                                                                                                                                                                                                                                                                                                                                                                                                                                                                                                                                                                                                                                                                                    |                  |            |
| Pack Method            | CARTON                     | Qty per Outer Pack                                         | 24                                                                                                                                                                                                                                                                                                                                                                                                                                                                                                                                                                                                                                                                                                                              |                  |            |
| 3                      | DT8102                     | DT RE-FLEECE FULL<br>HOODIE / DT RE-FLEECE F<br>ZIP HOODIE |                                                                                                                                                                                                                                                                                                                                                                                                                                                                                                                                                                                                                                                                                                                                 | 6.98             | 5,193.12   |

| Line #                 | Buyer Item #               | Short Description                                          | Quantity                                                                                                                                                                                                                                                                                                                                                                                                                                                                                                                                                                                                                                                                                                                        | Unit Price (USD) | Cost (USD) |
|------------------------|----------------------------|------------------------------------------------------------|---------------------------------------------------------------------------------------------------------------------------------------------------------------------------------------------------------------------------------------------------------------------------------------------------------------------------------------------------------------------------------------------------------------------------------------------------------------------------------------------------------------------------------------------------------------------------------------------------------------------------------------------------------------------------------------------------------------------------------|------------------|------------|
| tem Status             | UNCONFIRMED                | Destination                                                | WA-XD                                                                                                                                                                                                                                                                                                                                                                                                                                                                                                                                                                                                                                                                                                                           |                  |            |
| Manufacturer           | AHP APPAREL PVT LTI<br>#60 | D, UNIT Ship Window Start Date                             | 2024-12-16                                                                                                                                                                                                                                                                                                                                                                                                                                                                                                                                                                                                                                                                                                                      |                  |            |
| Ship Window End Date   | 2025-01-15                 | Color                                                      | BLACK                                                                                                                                                                                                                                                                                                                                                                                                                                                                                                                                                                                                                                                                                                                           |                  |            |
| Size                   | M                          | Product Description                                        | FOR COLOR(S): ALL COLORS EXCEPT ASH & LIGHT HEATHER GREY: MENS, KNIT, 60% COTTON 40% POLY, JACKET, FULL ZIPPER CLOSURE, L/S, FLEECE FABRIC, POCKETS BELOW WAIST, TIGHTENING AT CUFFS & BOTTOM. FOR COLOR(S): ASH: MENS, KNIT, 58% COTTON 40% POLY 2% RAYON, JACKET, FULL ZIPPER CLOSURE, L/S, FLEECE FABRIC, POCKETS BELOW WAIST, TIGHTENING AT CUFFS & BOTTOM. FOR COLOR(S): LIGHT HEATHER GREY: MENS, KNIT, 54% COTTON 40% POLY 6% RAYON, JACKET, FULL ZIPPER CLOSURE, L/S, FLEECE FABRIC, POCKETS BELOW WAIST, TIGHTENING AT CUFFS & BOTTOM. FOR COLOR(S): LIGHT HEATHER GREY: MENS, KNIT, 54% COTTON 40% POLY 6% RAYON, JACKET, FULL ZIPPER CLOSURE, L/S, FLEECE FABRIC, POCKETS BELOW WAIST, TIGHTENING AT CUFFS & BOTTOM. |                  |            |
| SkuCaseWeight          | 1.27                       | SkuCaseVolume                                              | 190.67                                                                                                                                                                                                                                                                                                                                                                                                                                                                                                                                                                                                                                                                                                                          |                  |            |
| International Shipment | Υ                          | SKU#                                                       | 150315-3                                                                                                                                                                                                                                                                                                                                                                                                                                                                                                                                                                                                                                                                                                                        |                  |            |
| UPC/EAN (GTIN)         | 00191265826822             | Customs Code                                               | 6101.20.0010                                                                                                                                                                                                                                                                                                                                                                                                                                                                                                                                                                                                                                                                                                                    |                  |            |
| Pack Method            | CARTON                     | Qty per Outer Pack                                         | 24                                                                                                                                                                                                                                                                                                                                                                                                                                                                                                                                                                                                                                                                                                                              |                  |            |
| 1                      | DT8102                     | DT RE-FLEECE FULL<br>HOODIE / DT RE-FLEECE F<br>ZIP HOODIE |                                                                                                                                                                                                                                                                                                                                                                                                                                                                                                                                                                                                                                                                                                                                 | 6.98             | 5,025.60   |
| Item Status            | UNCONFIRMED                | Destination                                                | WA-XD                                                                                                                                                                                                                                                                                                                                                                                                                                                                                                                                                                                                                                                                                                                           |                  |            |
| Manufacturer           | AHP APPAREL PVT LTI<br>#60 | D, UNIT Ship Window Start Date                             | 2024-12-16                                                                                                                                                                                                                                                                                                                                                                                                                                                                                                                                                                                                                                                                                                                      |                  |            |
| Ship Window End Date   | 2025-01-15                 | Color                                                      | BLACK                                                                                                                                                                                                                                                                                                                                                                                                                                                                                                                                                                                                                                                                                                                           |                  |            |
| Size                   | L                          | Product Description                                        | FOR COLOR(S): ALL COLORS EXCEPT ASH & LIGHT HEATHER GREY: MENS, KNIT, 60% COTTON 40% POLY, JACKET, FULL ZIPPER CLOSURE, L/S, FLEECE FABRIC, POCKETS BELOW WAIST, TIGHTENING AT CUFFS & BOTTOM, FOR COLOR(S): ASH: MENS, KNIT, 58% COTTON 40% POLY 2% RAYON, JACKET, FULL ZIPPER CLOSURE, L/S, FLEECE FABRIC, POCKETS BELOW WAIST, TIGHTENING AT CUFFS & BOTTOM. FOR COLOR(S): LIGHT HEATHER GREY: MENS, KNIT, 54% COTTON 40% POLY 6% RAYON, JACKET, FULL ZIPPER CLOSURE, L/S, FLEECE FABRIC, POCKETS BELOW WAIST, TIGHTENING AT CUFFS & BOTTOM.                                                                                                                                                                                 |                  |            |
| SkuCaseWeight          | 1.34                       | SkuCaseVolume                                              | 190.67                                                                                                                                                                                                                                                                                                                                                                                                                                                                                                                                                                                                                                                                                                                          |                  |            |
| International Shipment | Υ                          | SKU#                                                       | 150315-4                                                                                                                                                                                                                                                                                                                                                                                                                                                                                                                                                                                                                                                                                                                        |                  |            |
| UPC/EAN (GTIN)         | 00191265826815             | Customs Code                                               | 6101.20.0010                                                                                                                                                                                                                                                                                                                                                                                                                                                                                                                                                                                                                                                                                                                    |                  |            |
| Pack Method            | CARTON                     | Qty per Outer Pack                                         | 24                                                                                                                                                                                                                                                                                                                                                                                                                                                                                                                                                                                                                                                                                                                              |                  |            |
| 5                      | DT8102                     | DT RE-FLEECE FULL<br>HOODIE / DT RE-FLEECE F<br>ZIP HOODIE |                                                                                                                                                                                                                                                                                                                                                                                                                                                                                                                                                                                                                                                                                                                                 | 6.98             | 3,852.96   |

| Line #                                  | Buyer Item #                | Short Description                                          | Quantity                                                                                                                                                                                                                                                                                                                                                                                                                                                                                                                                                                                                                                                                                                                        | Unit Price (USD) | Cost (USD) |
|-----------------------------------------|-----------------------------|------------------------------------------------------------|---------------------------------------------------------------------------------------------------------------------------------------------------------------------------------------------------------------------------------------------------------------------------------------------------------------------------------------------------------------------------------------------------------------------------------------------------------------------------------------------------------------------------------------------------------------------------------------------------------------------------------------------------------------------------------------------------------------------------------|------------------|------------|
| Item Status                             | UNCONFIRMED                 | Destination                                                | WA-XD                                                                                                                                                                                                                                                                                                                                                                                                                                                                                                                                                                                                                                                                                                                           |                  |            |
| Manufacturer                            |                             | UNIT Ship Window Start Date                                | 2024-12-16                                                                                                                                                                                                                                                                                                                                                                                                                                                                                                                                                                                                                                                                                                                      |                  |            |
| Ship Window End Date                    | #60<br>2025-01-15           | Color                                                      | BLACK                                                                                                                                                                                                                                                                                                                                                                                                                                                                                                                                                                                                                                                                                                                           |                  |            |
| Ship Window End Date<br>Size            | 2025-01-15<br>XL            | Color<br>Product Description                               | BLACK FOR COLOR(S): ALL COLORS EXCEPT ASH & LIGHT HEATHER GREY: MENS, KNIT, 60% COTTON 40% POLY, JACKET, FULL ZIPPER CLOSURE, L'S, FLEECE FABRIC, POCKETS BELOW WAIST, TIGHTENING AT CUFFS & BOTTOM. FOR COLOR(S): ASH: MENS, KNIT, 58% COTTON 40% POLY 2% RAYON, JACKET, FULL ZIPPER CLOSURE, L'S, FLEECE FABRIC, POCKETS BELOW WAIST, TIGHTENING AT CUFFS & BOTTOM. FOR COLOR(S): LIGHT HEATHER                                                                                                                                                                                                                                                                                                                               |                  |            |
|                                         |                             |                                                            | GREY: MENS, KNIT, 54% COTTON 40% POLY 6% RAYON, JACKET, FULL ZIPPER CLOSURE, L/S, FLEECE FABRIC, POCKETS BELOW WAIST, TIGHTENING AT CUFFS & BOTTOM.                                                                                                                                                                                                                                                                                                                                                                                                                                                                                                                                                                             |                  |            |
| SkuCaseWeight                           | 1.45                        | SkuCaseVolume                                              | 258.38                                                                                                                                                                                                                                                                                                                                                                                                                                                                                                                                                                                                                                                                                                                          |                  |            |
| International Shipment                  | Υ                           | SKU#                                                       | 150315-5                                                                                                                                                                                                                                                                                                                                                                                                                                                                                                                                                                                                                                                                                                                        |                  |            |
| UPC/EAN (GTIN)                          | 00191265826846              | Customs Code                                               | 6101.20.0010                                                                                                                                                                                                                                                                                                                                                                                                                                                                                                                                                                                                                                                                                                                    |                  |            |
| Pack Method                             | CARTON                      | Qty per Outer Pack                                         | 24                                                                                                                                                                                                                                                                                                                                                                                                                                                                                                                                                                                                                                                                                                                              |                  |            |
| 6                                       | DT8102                      | DT RE-FLEECE FULL<br>HOODIE / DT RE-FLEECE F<br>ZIP HOODIE |                                                                                                                                                                                                                                                                                                                                                                                                                                                                                                                                                                                                                                                                                                                                 | 8.10             | 6,026.40   |
| Item Status                             | UNCONFIRMED                 | Destination                                                | WA-XD                                                                                                                                                                                                                                                                                                                                                                                                                                                                                                                                                                                                                                                                                                                           |                  |            |
| Manufacturer                            | AHP APPAREL PVT LTD,<br>#60 | UNIT Ship Window Start Date                                | 2024-12-16                                                                                                                                                                                                                                                                                                                                                                                                                                                                                                                                                                                                                                                                                                                      |                  |            |
| Ship Window End Date                    | 2025-01-15                  | Color                                                      | BLACK                                                                                                                                                                                                                                                                                                                                                                                                                                                                                                                                                                                                                                                                                                                           |                  |            |
| Size                                    | 2XL                         | Product Description                                        | FOR COLOR(S): ALL COLORS EXCEPT ASH & LIGHT HEATHER GREY: MENS, KNIT, 60% COTTON 40% POLY, JACKET, FULL ZIPPER CLOSURE, L'S, FLEECE FABRIC, POCKETS BELOW WAIST, TIGHTENING AT CUFFS & BOTTOM. FOR COLOR(S): ASH: MENS, KNIT, 58% COTTON 40% POLY 2% RAYON, JACKET, FULL ZIPPER CLOSURE, L'S, FLEECE FABRIC, POCKETS BELOW WAIST, TIGHTENING AT CUFFS & BOTTOM. FOR COLOR(S): LIGHT HEATHER GREY: MENS, KNIT, 54% COTTON 40% POLY 6% RAYON, JACKET, FULL ZIPPER CLOSURE, L'S, FLEECE FABRIC, POCKETS BELOW WAIST, TIGHTENING AT CUFFS & BOTTOM. FOR COLOR(S): LIGHT HEATHER GREY: MENS, KNIT, 54% COTTON 40% POLY 6% RAYON, JACKET, FULL ZIPPER CLOSURE, L'S, FLEECE FABRIC, POCKETS BELOW WAIST, TIGHTENING AT CUFFS & BOTTOM. |                  |            |
| SkuCaseWeight<br>International Shipment | 1.54<br>Y                   | SkuCaseVolume<br>SKU#                                      | 258.38<br>150316-1                                                                                                                                                                                                                                                                                                                                                                                                                                                                                                                                                                                                                                                                                                              |                  |            |
| UPC/EAN (GTIN)                          | 00191265826785              | Customs Code                                               | 6101.20.0010                                                                                                                                                                                                                                                                                                                                                                                                                                                                                                                                                                                                                                                                                                                    |                  |            |
| Pack Method                             | CARTON                      | Qty per Outer Pack                                         | 24                                                                                                                                                                                                                                                                                                                                                                                                                                                                                                                                                                                                                                                                                                                              |                  |            |
| 7                                       | DT8102                      | DT RE-FLEECE FULL<br>HOODIE / DT RE-FLEECE F<br>ZIP HOODIE | -ZIP 228 EACH                                                                                                                                                                                                                                                                                                                                                                                                                                                                                                                                                                                                                                                                                                                   | 8.36             | 1,906.08   |

| Line #                 | Buyer Item #               | Short Description                                          | Quantity                                                                                                                                                                                                                                                                                                                                                                                                                                                                                                                                        | Unit Price (USD) | Cost (USD) |
|------------------------|----------------------------|------------------------------------------------------------|-------------------------------------------------------------------------------------------------------------------------------------------------------------------------------------------------------------------------------------------------------------------------------------------------------------------------------------------------------------------------------------------------------------------------------------------------------------------------------------------------------------------------------------------------|------------------|------------|
| Item Status            | UNCONFIRMED                | Destination                                                | WA-XD                                                                                                                                                                                                                                                                                                                                                                                                                                                                                                                                           |                  |            |
| Manufacturer           | AHP APPAREL PVT LTC<br>#60 | o, UNIT Ship Window Start Date                             | 2024-12-16                                                                                                                                                                                                                                                                                                                                                                                                                                                                                                                                      |                  |            |
| Ship Window End Date   | 2025-01-15                 | Color                                                      | BLACK                                                                                                                                                                                                                                                                                                                                                                                                                                                                                                                                           |                  |            |
| Size                   | 3XL                        | Product Description                                        | FOR COLOR(S): ALL COLORS EXCEPT ASH & LIGHT HEATHER GREY: MENS, KNIT, 60% COTTON 40% POLY, JACKET, FULL ZIPPER CLOSURE, L/S, FLEECE FABRIC, POCKETS BELOW WAIST, TIGHTENING AT CUFFS & BOTTOM. FOR COLOR(S): ASH: MENS, KNIT, 58% COTTON 40% POLY 2% RAYON, JACKET, FULL ZIPPER CLOSURE, L/S, FLEECE FABRIC, POCKETS BELOW WAIST, TIGHTENING AT CUFFS & BOTTOM. FOR COLOR(S): LIGHT HEATHER GREY: MENS, KNIT, 54% COTTON 40% POLY 6% RAYON, JACKET, FULL ZIPPER CLOSURE, L/S, FLEECE FABRIC, POCKETS BELOW WAIST, TIGHTENING AT CUFFS & BOTTOM. |                  |            |
| SkuCaseWeight          | 1.72                       | SkuCaseVolume                                              | 253.00                                                                                                                                                                                                                                                                                                                                                                                                                                                                                                                                          |                  |            |
| International Shipment | Υ                          | SKU#                                                       | 150317-2                                                                                                                                                                                                                                                                                                                                                                                                                                                                                                                                        |                  |            |
| UPC/EAN (GTIN)         | 00191265826792             | Customs Code                                               | 6101.20.0010                                                                                                                                                                                                                                                                                                                                                                                                                                                                                                                                    |                  |            |
| Pack Method            | CARTON                     | Qty per Outer Pack                                         | 12                                                                                                                                                                                                                                                                                                                                                                                                                                                                                                                                              |                  |            |
| 3                      | DT8102                     | DT RE-FLEECE FULL<br>HOODIE / DT RE-FLEECE F<br>ZIP HOODIE |                                                                                                                                                                                                                                                                                                                                                                                                                                                                                                                                                 | 8.54             | 819.84     |
| Item Status            | UNCONFIRMED                | Destination                                                | WA-XD                                                                                                                                                                                                                                                                                                                                                                                                                                                                                                                                           |                  |            |
| Manufacturer           | AHP APPAREL PVT LTC<br>#60 | D, UNIT Ship Window Start Date                             | 2024-12-16                                                                                                                                                                                                                                                                                                                                                                                                                                                                                                                                      |                  |            |
| Ship Window End Date   | 2025-01-15                 | Color                                                      | BLACK                                                                                                                                                                                                                                                                                                                                                                                                                                                                                                                                           |                  |            |
| Size                   | 4XL                        | Product Description                                        | FOR COLOR(S): ALL COLORS EXCEPT ASH & LIGHT HEATHER GREY: MENS, KNIT, 60% COTTON 40% POLY, JACKET, FULL ZIPPER CLOSURE, L/S, FLEECE FABRIC, POCKETS BELOW WAIST, TIGHTENING AT CUFFS & BOTTOM. FOR COLOR(S): ASH: MENS, KNIT, 58% COTTON 40% POLY 2% RAYON, JACKET, FULL ZIPPER CLOSURE, L/S, FLEECE FABRIC, POCKETS BELOW WAIST, TIGHTENING AT CUFFS & BOTTOM. FOR COLOR(S): LIGHT HEATHER GREY: MENS, KNIT, 54% COTTON 40% POLY 6% RAYON, JACKET, FULL ZIPPER CLOSURE, L/S, FLEECE FABRIC, POCKETS BELOW WAIST, TIGHTENING AT CUFFS & BOTTOM. |                  |            |
| SkuCaseWeight          | 1.83                       | SkuCaseVolume                                              | 253.00                                                                                                                                                                                                                                                                                                                                                                                                                                                                                                                                          |                  |            |
| International Shipment | Υ                          | SKU#                                                       | 150318-3                                                                                                                                                                                                                                                                                                                                                                                                                                                                                                                                        |                  |            |
| UPC/EAN (GTIN)         | 00191265826808             | Customs Code                                               | 6101.20.0010                                                                                                                                                                                                                                                                                                                                                                                                                                                                                                                                    |                  |            |
| Pack Method            | CARTON                     | Qty per Outer Pack                                         | 12                                                                                                                                                                                                                                                                                                                                                                                                                                                                                                                                              |                  |            |
| 9                      | DT8102                     | DT RE-FLEECE FULL<br>HOODIE / DT RE-FLEECE F<br>ZIP HOODIE |                                                                                                                                                                                                                                                                                                                                                                                                                                                                                                                                                 | 8.50             | 0.00       |