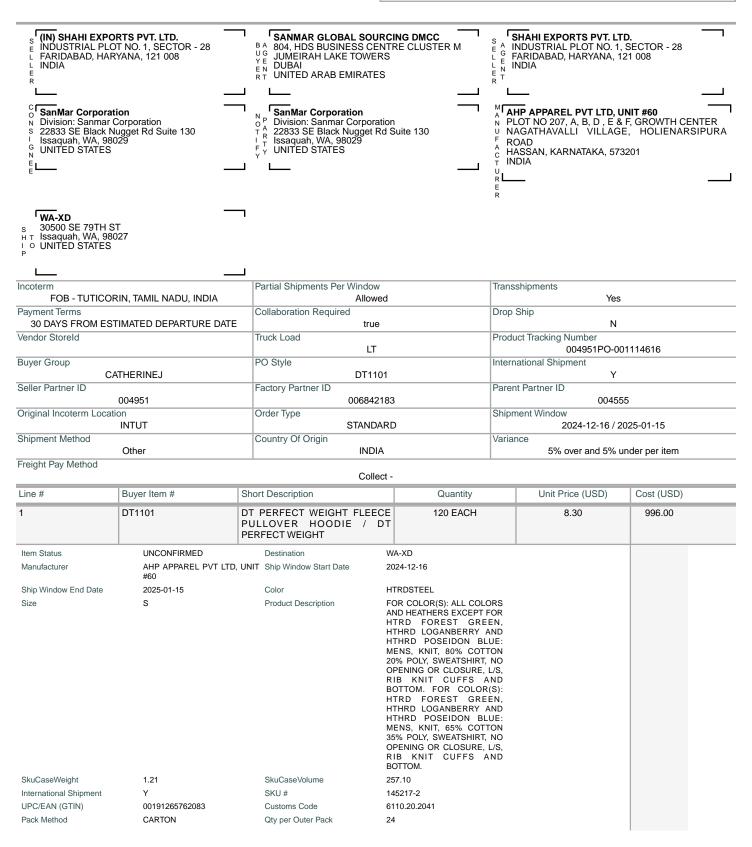

| Line #                                   | Buyer Item #                | Short Description                                                | Quantity                                                                                                                                                                                                                                                                                                                                                                                         | Unit Price (USD) | Cost (USD) |
|------------------------------------------|-----------------------------|------------------------------------------------------------------|--------------------------------------------------------------------------------------------------------------------------------------------------------------------------------------------------------------------------------------------------------------------------------------------------------------------------------------------------------------------------------------------------|------------------|------------|
| 2                                        | DT1101                      | DT PERFECT WEIGHT FLEED<br>PULLOVER HOODIE / DERFECT WEIGHT      |                                                                                                                                                                                                                                                                                                                                                                                                  | 8.30             | 2,390.40   |
| Item Status                              | UNCONFIRMED                 | Destination                                                      | WA-XD                                                                                                                                                                                                                                                                                                                                                                                            |                  |            |
| Manufacturer                             | AHP APPAREL PVT LTD,<br>#60 | UNIT Ship Window Start Date                                      | 2024-12-16                                                                                                                                                                                                                                                                                                                                                                                       |                  |            |
| Ship Window End Date                     | 2025-01-15                  | Color                                                            | HTRDSTEEL                                                                                                                                                                                                                                                                                                                                                                                        |                  |            |
| Size                                     | М                           | Product Description                                              | FOR COLOR(S): ALL COLORS AND HEATHERS EXCEPT FOR HTRD FOREST GREEN, HTHRD LOGANBERRY AND HTHRD POSEIDON BLUE: MENS, KNIT, 80% COTTON 20% POLY, SWEATSHIRT, NO OPENING OR CLOSURE, L/S, RIB KNIT CUFFS AND BOTTOM. FOR COLOR(S): HTRD FOREST GREEN, HTHRD LOGANBERRY AND HTHRD POSEIDON BLUE: MENS, KNIT, 65% COTTON 35% POLY, SWEATSHIRT, NO OPENING OR CLOSURE, L/S, RIB KNIT CUFFS AND BOTTOM. |                  |            |
| SkuCaseWeight                            | 1.30                        | SkuCaseVolume                                                    | 257.10                                                                                                                                                                                                                                                                                                                                                                                           |                  |            |
| International Shipment                   | Υ                           | SKU#                                                             | 145217-3                                                                                                                                                                                                                                                                                                                                                                                         |                  |            |
| UPC/EAN (GTIN)                           | 00191265762076              | Customs Code                                                     | 6110.20.2041                                                                                                                                                                                                                                                                                                                                                                                     |                  |            |
| Pack Method                              | CARTON                      | Qty per Outer Pack                                               | 24                                                                                                                                                                                                                                                                                                                                                                                               |                  |            |
| 3                                        | DT1101                      | DT PERFECT WEIGHT FLEED<br>PULLOVER HOODIE / I<br>PERFECT WEIGHT |                                                                                                                                                                                                                                                                                                                                                                                                  | 8.30             | 2,589.60   |
| Item Status                              | UNCONFIRMED                 | Destination                                                      | WA-XD                                                                                                                                                                                                                                                                                                                                                                                            | ı                |            |
| Manufacturer                             |                             | UNIT Ship Window Start Date                                      | 2024-12-16                                                                                                                                                                                                                                                                                                                                                                                       |                  |            |
| Ship Window End Date                     | 2025-01-15                  | Color                                                            | HTRDSTEEL                                                                                                                                                                                                                                                                                                                                                                                        |                  |            |
| Size                                     | L                           | Product Description                                              | FOR COLOR(S): ALL COLORS AND HEATHERS EXCEPT FOR HTRD FOREST GREEN, HTHRD LOGANBERRY AND HTHRD POSEIDON BLUE: MENS, KNIT, 80% COTTON 20% POLY, SWEATSHIRT, NO OPENING OR CLOSURE, L'S, RIB KNIT CUFFS AND BOTTOM. FOR COLOR(S): HTRD FOREST GREEN, HTHRD LOGANBERRY AND HTHRD POSEIDON BLUE: MENS, KNIT, 65% COTTON 35% POLY, SWEATSHIRT, NO OPENING OR CLOSURE, L'S, RIB KNIT CUFFS AND BOTTOM. |                  |            |
| SkuCaseWeight                            | 1.20                        | SkuCaseVolume                                                    | 257.10                                                                                                                                                                                                                                                                                                                                                                                           |                  |            |
| International Shipment<br>UPC/EAN (GTIN) | Y<br>00101265762060         | SKU # Customs Code                                               | 145217-4<br>6110.20.2041                                                                                                                                                                                                                                                                                                                                                                         |                  |            |
| Pack Method                              | 00191265762069<br>CARTON    | Qty per Outer Pack                                               | 24                                                                                                                                                                                                                                                                                                                                                                                               |                  |            |
| 4                                        | DT1101                      | DT PERFECT WEIGHT FLEED<br>PULLOVER HOODIE / I<br>PERFECT WEIGHT |                                                                                                                                                                                                                                                                                                                                                                                                  | 8.30             | 1,992.00   |